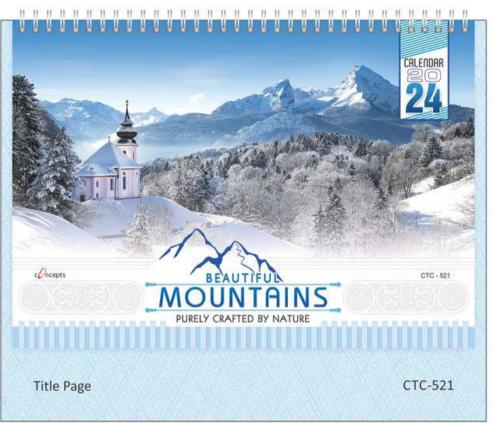

# KEEP Keep Growing, Keep Glowing, Keep Going and Keep Soaring. CALENDAR 2024 Title Page CTC-304

Hybrid UV, Wiro Binding with Laminated Colored Stand