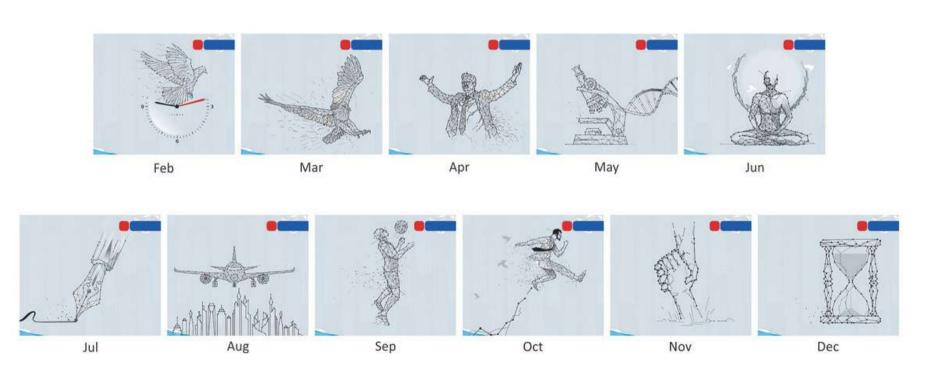

# KEEP Keep Growing, Keep Glowing, Keep Going and Keep Soaring. CALENDAR 2024 Title Page CTC-304

Hybrid UV, Wiro Binding with Laminated Colored Stand