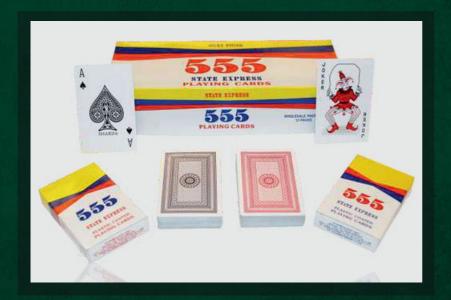

## **CLUB QUALITY PLAYING CARDS**

#### **PRODUCT DESCRIPTION**

- 1. Category: Premium/Exclusive Playing Cards
- 2. Quality: Club/Casino Quality Board
- 3. Size of Card: Bridge (57mm x 89mm) & Poker (63.5mm x 89mm)
- 4. Thickness: 250 GSM to 320 GSM
- 5. Substance: High/Excellent Quality Substance
- 6. Feel: Excellent Feel & Stiffness
- 7. Over 100 designs in single & Multi Colour
- 8. Customize to your requirement.