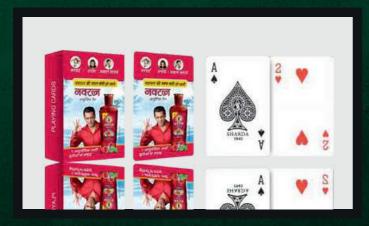

colors & tunk. A minimum purchase of 100 decks is required.





### **CUSTOMIZE PLAYING CARDS**

#### **PRODUCT DESCRIPTION**

- 1. Category: Premium/Exclusive Playing Cards
- 2. Quality: Club/Casino Quality Board
- 3. Size of Card: Bridge (57mm x 89mm) & Poker (63.5mm x 89mm)
- 4. Thickness: 250 GSM to 320 GSM
- 5. Substance: High/Excellent Quality Substance
- 6. Feel: Excellent Feel & Stiffness
- 7. Over 100 designs in single & Multi Colour
- 8. Customize to your requirement.

#### **PACKAGE DETAILS**

- 1.55 Cards inserted in a branded tuck box/carton
- 2. Single Cartons are cello-wrapped with gold tear tape arrangement (chargeable)
- 3. Cartons are placed in a Master Carton (High Quality Carton)













### **CORPORATE PLAYING CARDS**









### **CORPORATE PLAYING CARDS**









### **CUSTOMIZE GAME CARDS**





SHUFFLE YOUR WAY TO ENDLESS ENTERTAINMENT AND LET THE GAMES BEGIN - BECAUSE WITH OUR PRINTED PLAYING CARDS, EVERY DEAL IS A WINNING DEAL!



Elevate your corporate gifting to new heights with our sophisticated yet cost-effective solutions.

Our comprehensive regular and eco-friendly collection embodies a steadfast commitment to environmental sustainability, providing you with a diverse array of options that align with your values and corporate ethos

With our offerings, you can impress clients, employees, and partners while making a meaningful contribution to preserving our environment for future generations..

B-92, GT Karnal Road Industrial Area, Delhi 110033