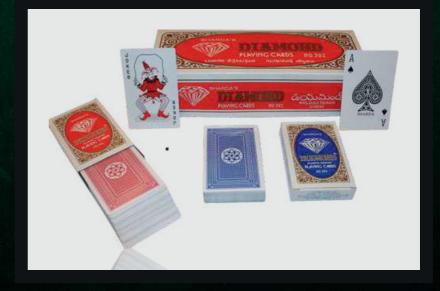

## **CLUB QUALITY PLAYING CARDS**

#### **PRODUCT DESCRIPTION**

- 1. Category: Premium/Exclusive Playing Cards
- 2. Quality: Club/Casino Quality Board
- 3. Size of Card: Bridge (57mm x 89mm) & Poker (63.5mm x 89mm)
- 4. Thickness: 250 GSM to 320 GSM
- 5. Substance: High/Excellent Quality Substance
- 6. Feel: Excellent Feel & Stiffness
- 7. Over 100 designs in single & Multi Colour
- 8. Customize to your requirement.

#### **PACKAGE DETAILS**

- 1.55 Cards inserted in a branded tuck box/carton
- 2. Single Cartons are cello-wrapped with gold tear tape arrangement (chargeable)
- 3. Cartons are placed in a Master Carton (High Quality Carton)