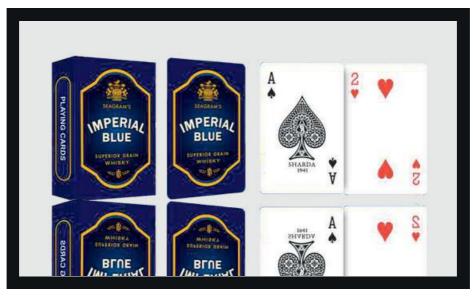

. You get to design the backs, faces, colors & tunk. A minimum purchase of 100 decks is required.





### **CUSTOMIZE PLAYING CARDS**

#### **PRODUCT DESCRIPTION**

- 1. Category: Premium/Exclusive Playing Cards
- 2. Quality: Club/Casino Quality Board
- 3. Size of Card: Bridge (57mm x 89mm) & Poker (63.5mm x 89mm)
- 4. Thickness: 250 GSM to 320 GSM
- 5. Substance: High/Excellent Quality Substance
- 6. Feel: Excellent Feel & Stiffness
- 7. Over 100 designs in single & Multi Colour
- 8. Customize to your requirement.

#### **PACKAGE DETAILS**

- 1.55 Cards inserted in a branded tuck box/carton
- 2. Single Cartons are cello-wrapped with gold tear tape arrangement (chargeable)
- 3. Cartons are placed in a Master Carton (High Quality Carton)













### **CORPORATE PLAYING CARDS**









### **CORPORATE PLAYING CARDS**









### **CUSTOMIZE GAME CARDS**





SHUFFLE YOUR WAY TO ENDLESS ENTERTAINMENT AND LET THE GAMES BEGIN - BECAUSE WITH OUR PRINTED PLAYING CARDS, EVERY DEAL IS A WINNING DEAL!



Elevate your corporate gifting to new heights with our sophisticated yet cost-effective solutions.

Our comprehensive regular and eco-friendly collection embodies a steadfast commitment to environmental sustainability, providing you with a diverse array of options that align with your values and corporate ethos

With our offerings, you can impress clients, employees, and partners while making a meaningful contribution to preserving our environment for future generations..

B-92, GT Karnal Road Industrial Area, Delhi 110033