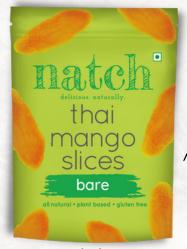

## Thai Mango Slices

Net Weight - 60g

₹ 180

Net Weight - 150g

₹ 395

good source of fiber

made from juicy thai mangos

rich in vitamins & antioxidants

Net Weight - 60g

₹ 180

Net Weight - 150g

₹ 395

Juicy Thai mango slices dried to perfection