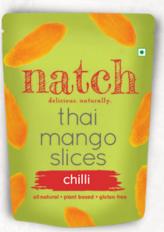

## Thai Mango Slices

Net Weight - 60g

₹ 180

Net Weight - 150g

₹ 395

good source of fiber

made from juicy thai mangos

rich in vitamins & antioxidants

Net Weight - 60g

₹ 180

Net Weight - 150g

₹ 395

Juicy Thai mango slices dried to perfection