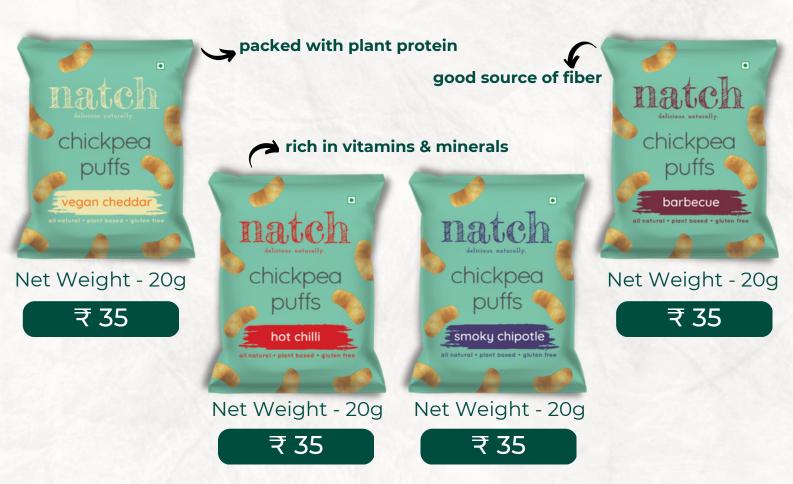

Natch is a snack company that believes in keeping it simple. That's why we only use real and natural ingredients in all of our delicious snacks.

Our snacks bring together the best of both worlds. We never add anything artificial, because product labels should never remind you of chemistry class.



all natural



gluten free



vegan



non gmo



trans fat free



plant based



free



artificial flavour & colour free



# Chickpea Puffs



Light and crunchy puffs made from wholesome chickpea

### Chickpea Popped Chips



Delightfully thin popped chips made from your favourite superfood chickpea

## Thai Rice Chips





₹80



Net Weight - 100g

₹ 295



Net Weight - 25g

₹ 80



Net Weight - 100g

₹ 295

#### made from sticky Thai rice



Net Weight - 25g

₹ 80



Net Weight - 100g

₹ 295

Crispy crunchy chips made from Thai sticky rice

## Thai Mango Slices



Net Weight - 60g

₹ 180



Net Weight - 150g

₹ 395



good source of fiber



made from juicy thai mangos

rich in vitamins & antioxidants





Net Weight - 60g

₹ 180



Net Weight - 150g

₹ 395

Juicy Thai mango slices dried to perfection

### Contact Us

Elevate your corporate gifting to new heights with our sophisticated yet cost-effective solutions.

Our compr