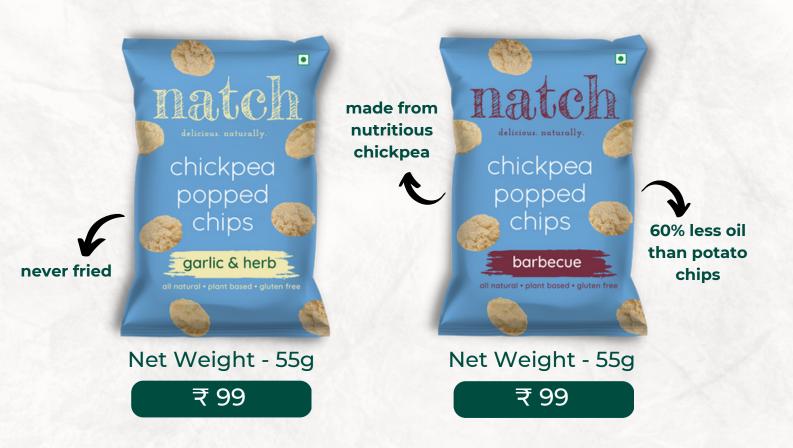

### Chickpea Popped Chips

Delightfully thin popped chips made from your favourite superfood chickpea