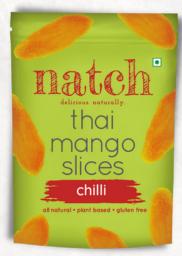

## Thai Mango Slices

Net Weight - 60g

₹ 180

Net Weight - 150g

₹ 395

good source of fiber

made from juicy thai mangos

rich in vitamins & antioxidants

Net Weight - 60g

₹ 180

Net Weight - 150g

₹ 395

Juicy Thai mango slices dried to perfection