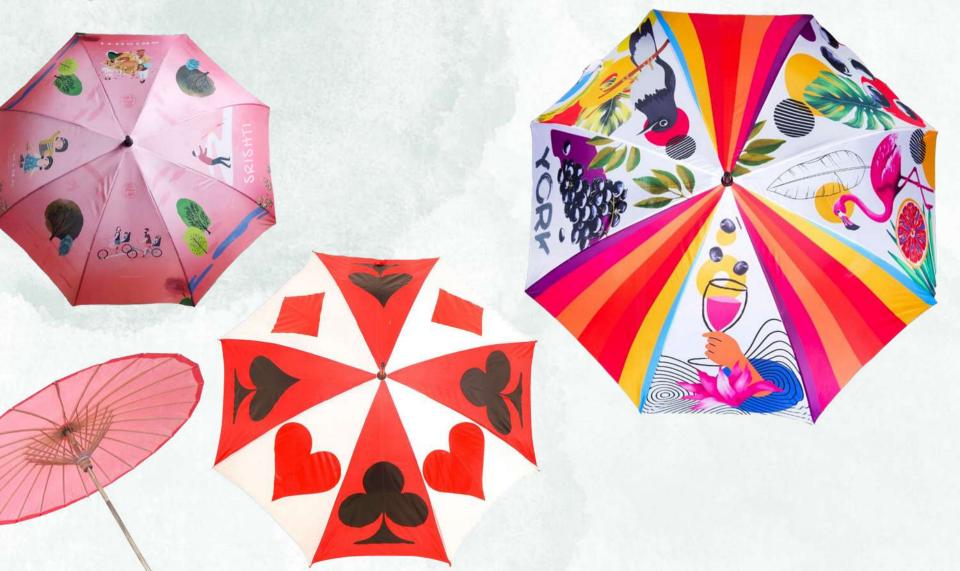

ade in auto and
- Manual frame
- 8 panels
- Can be made in manual frame which has metal tube and double ribs
- Can be made in Polyster Nylon & Ponjee fabric









Long Stick Golf Size 30"

#### Small Three Fold Umbrella Size 21.5" - 22"

- Also known as Small Pocket Umbrella
- Can be made in Auto(22")
   and Manual (21.5") frame
- Made up of metal tube and ribs and has 8 panels
- Can be made in Polyster
  & Nylon fabric.







## HOCKEY & SQUARE UMBRELLA Size 23"

- Also known as Old Mans Umbrella
- Made in wooden frame
- Can be made in Polyster &
- Nylon fabric



#### GARDEN UMBRELLA

Sizes 36" 40"

42" 48" 54"

60"





- Also known as Beach Umbrella
- Made up of metal tube and ribs and has 8 panels
- Can be made in Polyster
   Nylon & Ponjee fabric

### Decor And Digital Umbrella



#### OUTDOOR ADVERTISEMENTS

- Outdoor Umbrella
- Gazeebo
- Canopy
- Promotion Table
- Tent





#### **Contact Us**



B - 92 Second Floor, GT Karnal Road Industrial Area, Delhi 110033



+91-95066-66777



giftsphere.in@gmail.com