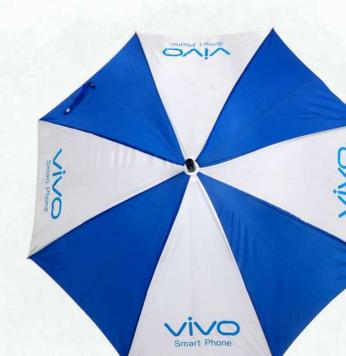

#### Long Stick Golf Umbrella Size 30"

- Made in fibre tube and ribs.
- · Can be made in auto and
- Manual frame
- 8 panels
- Can be made in manual frame which has metal tube and double ribs
- Can be made in Polyster Nylon & Ponjee fabric

Long Stick Golf Size 30"