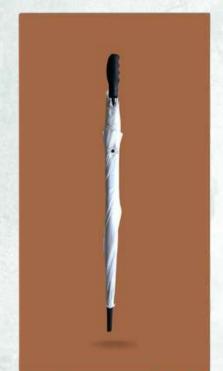

## Long Stick Wooden UMBRELLA Size 23"

- Wooden frame shaft & handle
- Metal Ribs
- 8 panels
- Can be made in Polyster & Nylon fabric

Long Stick Wooden Size 23"