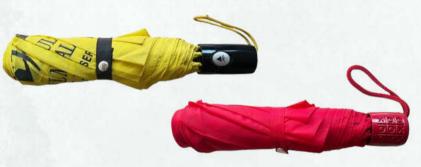

#### Small Three Fold Umbrella Size 21.5" - 22"

- Also known as Small Pocket Umbrella
- Can be made in Auto(22")
   and Manual (21.5") frame
- Made up of metal tube and ribs and has 8 panels
- Can be made in Polyster
  & Nylon fabric.