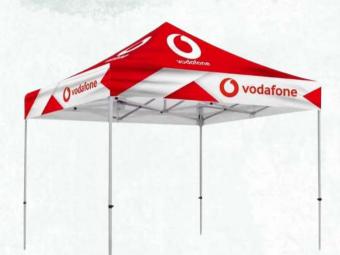

#### OUTDOOR ADVERTISEMENTS

- Outdoor Umbrella
- Gazeebo
- Canopy
- Promotion Table
- Tent