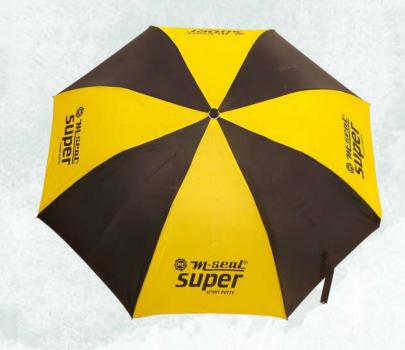

### Regular Folding Umbrella Size 24.5"

- Also known as Jumbo two-fold umbrella
- Made up of metal tube and ribs
- 8 panels
- Can be made in polyster & Nylon fabric