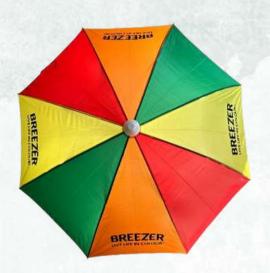

#### GARDEN UMBRELLA

Sizes 36" 40"

42" 48" 54"

60"

- Also known as Beach Umbrella
- Made up of metal tube and ribs and has 8 panels
- Can be made in Polyster
   Nylon & Ponjee fabric