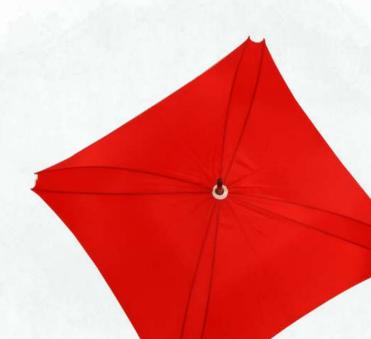

## HOCKEY & SQUARE UMBRELLA Size 23"

- Also known as Old Mans Umbrella
- Made in wooden frame
- Can be made in Polyster &
- Nylon fabric