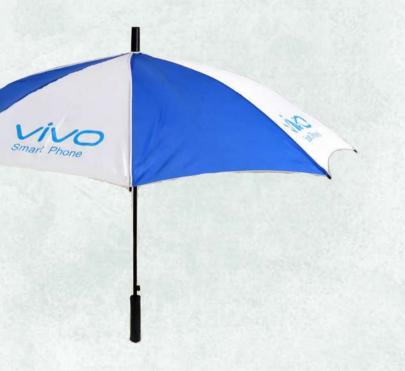

#### Long Stick Golf Umbrella Size 30"

- Made in fibre tube and ribs.
- · Can be made in auto and
- Manual frame
- 8 panels
- Can be made in manual frame which has metal tube and double ribs
- Can be made in Polyster Nylon & Ponjee fabric

Long Stick Golf Size 30"