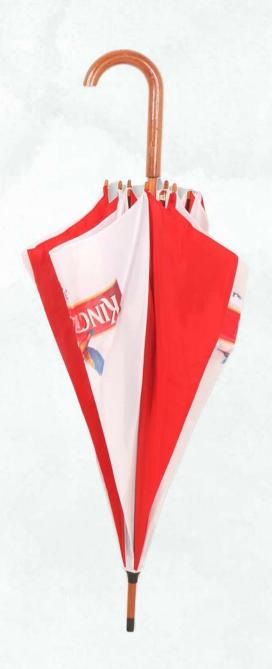

## Long Stick Wooden UMBRELLA Size 23"

- Wooden frame shaft & handle
- Metal Ribs
- 8 panels
- Can be made in Polyster & Nylon fabric

Long Stick Wooden Size 23"