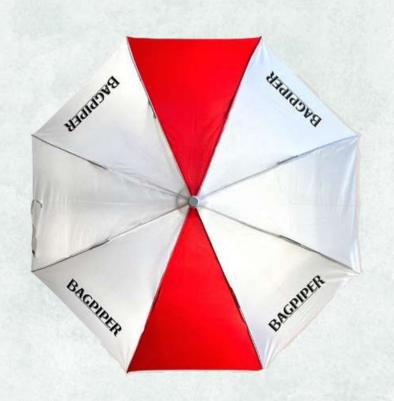

### Regular Folding Umbrella Size 24.5"

- Also known as Jumbo two-fold umbrella
- Made up of metal tube and ribs
- 8 panels
- Can be made in polyster & Nylon fabric