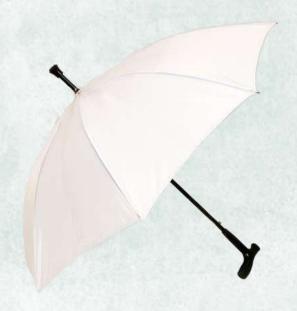

## HOCKEY & SQUARE UMBRELLA Size 23"

- Also known as Old Mans Umbrella
- Made in wooden frame
- Can be made in Polyster &
- Nylon fabric